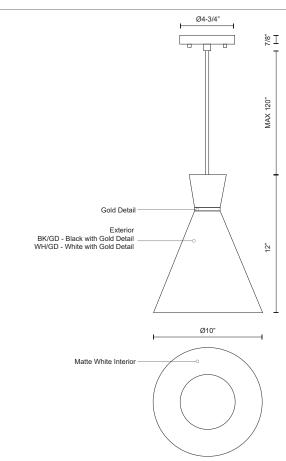

## **DESCRIPTION**

**PROJECT** 

Single-lamp pendant with conical aluminum shade with fine powder-coated finishes and anodized gold ring detail. Exterior shade colors are white or black, with matte white interior. Suspended by cloth cable

### **SPECIFICATION DETAILS**

| Fixture Dimensions       | D10" x H12"                                             |  |  |  |
|--------------------------|---------------------------------------------------------|--|--|--|
| Lamp Type                | Incandescent, Medium Base                               |  |  |  |
| Wattage                  | 1 x 60W                                                 |  |  |  |
| Voltage                  | 120V                                                    |  |  |  |
| Shade Details            | Spun Aluminum Shade                                     |  |  |  |
| Adjustable               | Yes                                                     |  |  |  |
| Wire Length              | 120" Max                                                |  |  |  |
| Wire Type                | BK/GD - Black Braided Cord; WH/GD - White Braided Cord; |  |  |  |
| Minimum Hang Height      | 16"                                                     |  |  |  |
| Sloped Ceiling Adaptable | Yes                                                     |  |  |  |
| Location                 | Dry                                                     |  |  |  |
| Bulbs Included           | No                                                      |  |  |  |
| Canopy Dimensions        | D4-3/4" x H7/8"                                         |  |  |  |